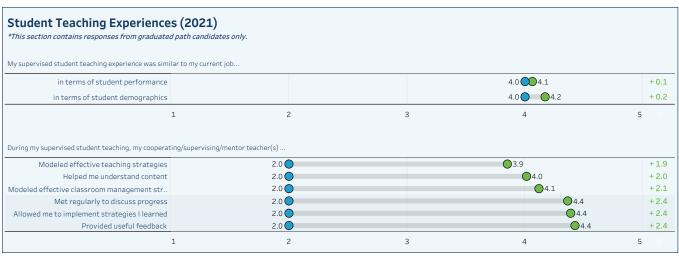

## CIS NETWORK: BEGINNING TEACHER SURVEY REPORT



### **Report Description**

This dashboard displays the data you've collected using the Beginning Teacher Survey. You can examine these data for all available years for your institution and relative to the rest of the CIS Network\*. You can also limit the comparison groups by a variety of program and candidate characteristics using the drop-down menus at the right.

\* CIS Network reflects aggregated results for all other institutions in the CIS Network and excludes your institution.

Select Year(s)

2021

# Comparison Group 1 Select Institution or Network Institution Select Filter Group 1 None Select Filter Group 2 None Survey Response Rate: 28.9%



Report for carrice cummins

### Average BTS Scale Scores by Year











#### BTS Stay Responses (2021)