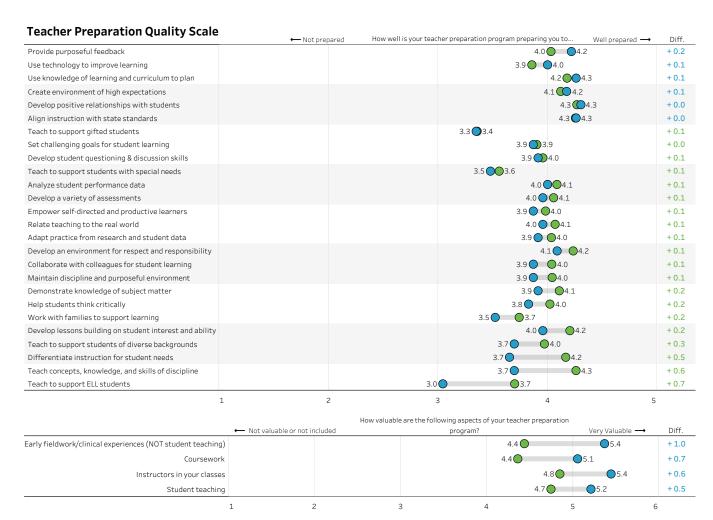

## CIS NETWORK: BEGINNING TEACHER SURVEY REPORT



### **Report Description**

This dashboard displays the data you've collected using the Beginning Teacher Survey. You can examine these data for all available years for your institution and relative to the rest of the CIS Network\*. You can also limit the comparison groups by a variety of program and candidate characteristics using the drop-down menus at the right.

\* CIS Network reflects aggregated results for all other institutions in the CIS Network and excludes your institution.

Select Year(s)

2021

# Comparison Group 1 Select Institution or Network Institution Select Filter Group 1 None Select Filter Group 2 None Survey Response Rate: 28.9%



Report for carrice cummins

### Average BTS Scale Scores by Year











#### BTS Stay Responses (2021)