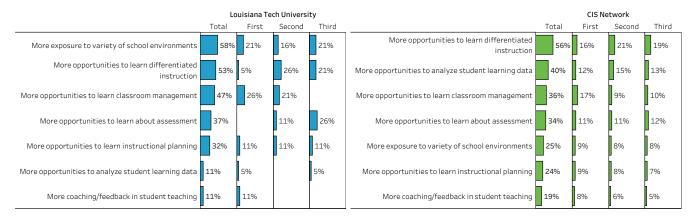

## CIS NETWORK: BEGINNING TEACHER SURVEY REPORT



### **Report Description**

This dashboard displays the data you've collected using the Beginning Teacher Survey. You can examine these data for all available years for your institution and relative to the rest of the CIS Network\*. You can also limit the comparison groups by a variety of program and candidate characteristics using the drop-down menus at the right.

\* CIS Network reflects aggregated results for all other institutions in the CIS Network and excludes your institution.

Select Year(s)

2021

# Comparison Group 1 Select Institution or Network Institution Select Filter Group 1 None Select Filter Group 2 None Survey Response Rate: 28.9%



Report for carrice cummins

### Average BTS Scale Scores by Year











#### BTS Stay Responses (2021)