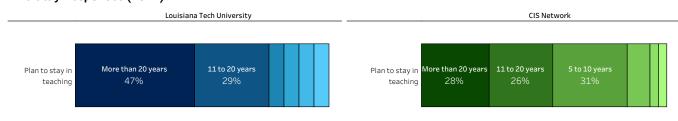

INNING TEACHER SURVEY REPORT



### **Report Description**

This dashboard displays the data you've collected using the Beginning Teacher Survey. You can examine these data for all available years for your institution and relative to the rest of the CIS Network\*. You can also limit the comparison groups by a variety of program and candidate characteristics using the drop-down menus at the right.

\* CIS Network reflects aggregated results for all other institutions in the CIS Network and excludes your institution.

Select Year(s)

2021

# Comparison Group 1 Select Institution or Network Institution Select Filter Group 1 None Select Filter Group 2 None Survey Response Rate: 28.9%



Report for carrice cummins

### Average BTS Scale Scores by Year











#### BTS Stay Responses (2021)