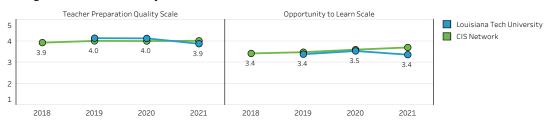

## CIS NETWORK: BEGINNING TEACHER SURVEY REPORT



### **Report Description**

This dashboard displays the data you've collected using the Beginning Teacher Survey. You can examine these data for all available years for your institution and relative to the rest of the CIS Network\*. You can also limit the comparison groups by a variety of program and candidate characteristics using the drop-down menus at the right.

\* CIS Network reflects aggregated results for all other institutions in the CIS Network and excludes your institution.

Select Year(s)

2021

# Comparison Group 1 Select Institution or Network Institution Select Filter Group 1 None Select Filter Group 2 None Survey Response Rate: 28.9%



Report for carrice cummins

### Average BTS Scale Scores by Year











#### BTS Stay Responses (2021)