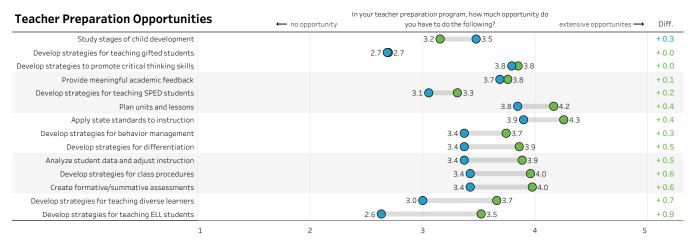

## CIS NETWORK: BEGINNING TEACHER SURVEY REPORT



### **Report Description**

This dashboard displays the data you've collected using the Beginning Teacher Survey. You can examine these data for all available years for your institution and relative to the rest of the CIS Network\*. You can also limit the comparison groups by a variety of program and candidate characteristics using the drop-down menus at the right.

\* CIS Network reflects aggregated results for all other institutions in the CIS Network and excludes your institution.

Select Year(s)

2021

# Comparison Group 1 Select Institution or Network Institution Select Filter Group 1 None Select Filter Group 2 None Survey Response Rate: 28.9%



Report for carrice cummins

### Average BTS Scale Scores by Year











#### BTS Stay Responses (2021)